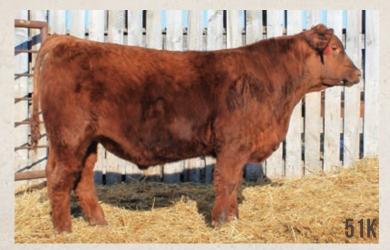

#### LOT C-161K RED BLAKE'S KENNY 161K

RED SIX MILE SIGNATURE 295B RED SIX MILE ELEMENT 10E RED U6 ALANA 13X

RED HOWE TEMPT 24B RED BLAKE'S BABE 204F RED K F BABE 62R RED SIX MILE GRAND SLAM 130Z RED SELMA OF SIX MILE 358X BLACK WHEEL ODYSSEY 117U RED U6 ALANA 65T TOWAW TEMPT 15X RED SOUTH BORDER ROSE 617S RED K F BARNEY 53M RED KF BABE 8L

| BW 64 | WW 665 | HMG 161K | 15/02/2022 | 2260791 CE | ***  |
|-------|--------|----------|------------|------------|------|
| CE    | BW     | WW       | YW         | MCE        | MILK |
| 8.0   | -2.2   | 41       | 61         | 4.0        | 29   |

Range ready heifer bull here, cowboys.