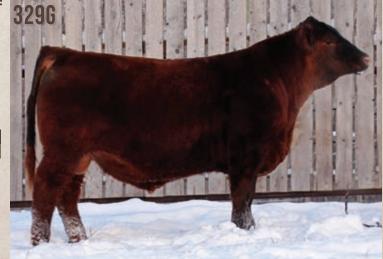

#### REF RED CINDER ROCKETS 3296

**RED BRYLOR OTB MARIOTA 90B RED JAS DIPLOMAT 34D RED FRASER POTEET 12X** 

**RED LONE STONE REVOLVER 138Z** RED CINDER GLITTER 29B RED CINDER FREYJA 29Y

RED BADLANDS OPPORTUNITY 53Y RED T-S OLIVIA 706P RED STEWART FORMATION 13S RED FRASER POTEET 529R
RED CLAY COLT 21X
RED LONE STONE JENNA 95U
RED LONE STONE PURSUIT 81W
RED ROYAL FREYJA 29M

| BW 81 | ADJ WW 851 | ADJ YW 1362 | TPY 329G | 08/03/2019 | 2128052 |
|-------|------------|-------------|----------|------------|---------|
| CE    | BW         | WW          | Yw       | MCE        | MILK    |
| -1.0  | 2.0        | 60          | 109      | 5.0        | 29      |