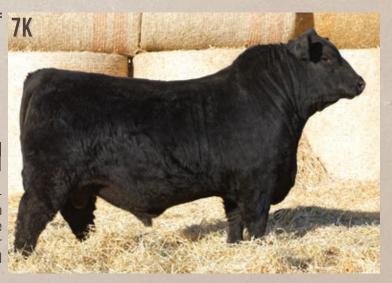

#### LOT J-7K RED JAS KOJO 7K JASS 7K 01/20/2022 2253992

RED LJC MERLIN T179 RED WFL MERLIN 018A RED WFL COMMITMENT 042Y RED LJC MISSION STATEMENT P27 RED BUF CRK REDPRIDE N179 RED BROWN COMMITMENT S7206 RED WFL JEWELMAKER 9024

|    | BW 70 | WW 910 FEB 28 | WT 1255 | CE *** |      |
|----|-------|---------------|---------|--------|------|
| CE | BW    | WW            | YW      | MCE    | MILK |
| 8  | -0.6  | 71            | 114     | 6      | 32   |

RED HXC DECLARATION 5504C Red Jas Gloria 5H Red Jas Gloria 14A RED LEACHMAN PLEDGE A282Z RED HXC190Y RED GLACIER MARIAS 548 RED GOLDEN DAWN GLORIA 33N

Dam won Grand Champion Yearling Heifer, Reserve Supreme Champion and Best Homegrown Heifer in our 2021 Neepawa & Area 4-H Beef Club, Ashley's first year in Beef 4-H. This bull is long and smooth.