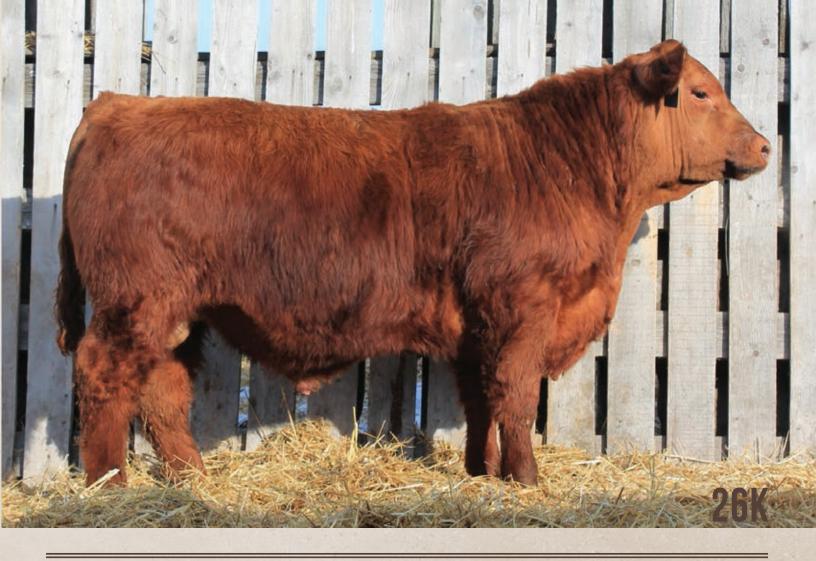

#### LOT C-26K RED BLAKE'S KINGSTON 26K

RED SIX MILE GRAND SLAM 130Z RED DTA FAMOUS PLAYER 4F RED DIAMOND T LAKME-MUL 08'08 RED VGW GAME PLAN 816 RED SIX MILE REBECCA 216X RED FINE LINE MULBERRY 26P RED DIAMOND LAKME 63'02

| BW 83 | WW 715 | HMG 26K | 10/01/2022 | 2260675 | CE ★★ |
|-------|--------|---------|------------|---------|-------|
| CE    | BW     | WW      | YW         | MCE     | MILK  |
| 2.0   | 1.4    | 44      | 75         | 5.0     | 22    |

RED TR COUPE DE VILLE 33D Red Blake's Dyani 2G Red Blake's Dyani 164C RED TR ROLLS ROYCE 44B RED TR ANNA MAY 663W RED CROWFOOT MOONSHINE 8081U RED K F DYANI 34A

Great Picture of a really good bull from top to bottom. Goes back to the legendary Mulberry on the topside.