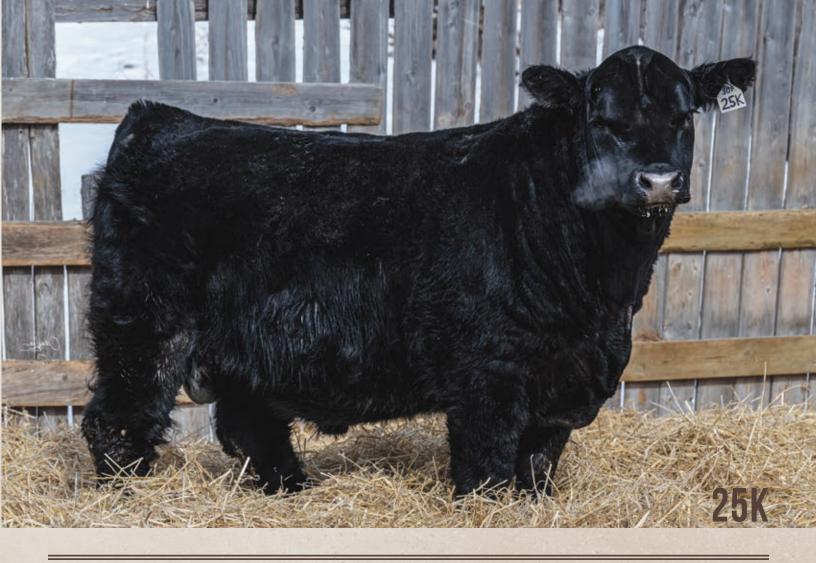

#### LOT M-25K MADSENS HOSS 25K

HLC GRIT 310F HLC GRIT 705H HLC CASSIE 391F BOYD CARTWRIGHT 3303 HLC MISS MARION 768D BROOKING UNANIMOUS 6102 JL CASSIE 5536

|    | BW 96 A | ADJ WW 60 | 7  | TMF 25K | 13/2/20 | )22 | 2256340 |   |
|----|---------|-----------|----|---------|---------|-----|---------|---|
| CE | В       | W         | WW |         | YW      | MCE | MIL     | K |
| 4  | 1.      | .9        | 49 |         | 85      | 5   | 24      | 1 |

MADSEN DEFENDER 12D MADSEN PRIDE 30F YOUNG DALE PRIDE 157B R B TOUR OF DUTY 177 Young dale Pollyanna 78S PF Hoover dam 041 Young dale Pride 72T

Tom's pick of this year's bullpen, stout, big topped, square hipped, great hair and big nuts. Definite herd bull candidate. PS. A 96 lb calf isn't that big, they're just good.