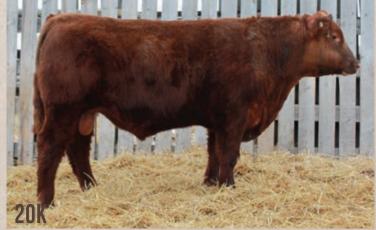

#### LOT J-20K RED JAS KERNAL 20K JASS 20K 27/01/2022 2254007

RED SOO LINE POWER EYE 161X RED DAMAR TRUMP C512 RED DAMAR OH BABY W168

RED SIX MILE ELIMINATOR 241E RED FRASER CHETA 1H RED FRASER CHETA 610D RED COCKBURN RIBEYE 308U
RED TR LYNN 301R
RED FINE LINE MULBERRY 26P
RED T-S OLIVIA 706P
PEAK DOT ELIMINATOR 100Z
RED GLESBAR BARBIE 68Y
RED BRYLOR DAYTIME 34J
RED FRASER CHETA 112B

|    | BW 85 V | VW 860 FEB 2 | 8 WT 1200 | CE *** |      |
|----|---------|--------------|-----------|--------|------|
| CE | BW      | WW           | YW        | MCE    | MILK |
| -2 | 1       | 55           | 90        | 2      | 28   |

A little more frame on this Trump son.