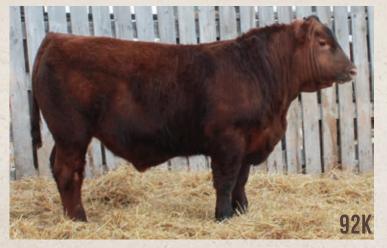

#### LOT J-92K RED JAS KING 92K JASS 92K 12/02/2022 2297811

RED LWNBRG REVOLVE 166E RED WARD'S JW REVOLUTION 39G RED WARD'S BLACKBIRD 60A

RED U2 URGENT 27E
JAS ERICETTE 126H
BROOKSIDE ERICETTE 42E

MRLA RELOAD 56C
RED LWNBRG ROLLIN DEEP 36B
RED HOWE TWENTY X 28Y
RED WARD'S BLACKBIRD 48X
RED U-2 FOREIGNER 413B
RED U-2 ANEXA 351N
BROOKMORE ABERDEEN 8Y
BROOKMORE ERICETTE 107X

|                 | BW 88         | WW 740 FEB | 28 WT 1120 | CE ★★ |      |
|-----------------|---------------|------------|------------|-------|------|
| CE              | BW            | WW         | YW         | MCE   | MILK |
| -8              | 4.5           | 48         | 85         | -1    | 25   |
| Daul, and acces | المساعات محسا |            |            |       |      |

Dark red meat machine!