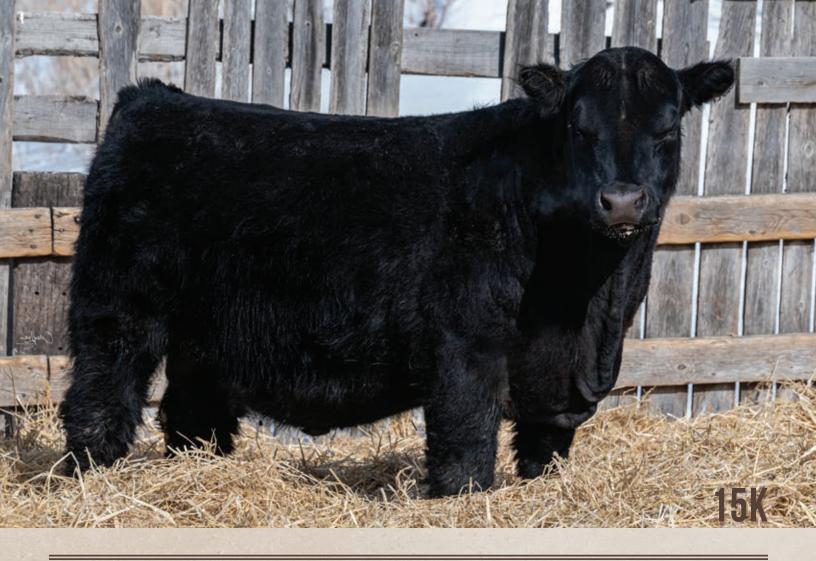

MADSEN DEFENDER 12D MADSEN PRIDE 30F YOUNG DALE PRIDE 157B R B TOUR OF DUTY 177 Young dale Pollyanna 78S PF Hoover dam 041 Young dale Pride 72T

Tom's pick of this year's bullpen, stout, big topped, square hipped, great hair and big nuts. Definite herd bull candidate. PS. A 96 lb calf isn't that big, they're just good.