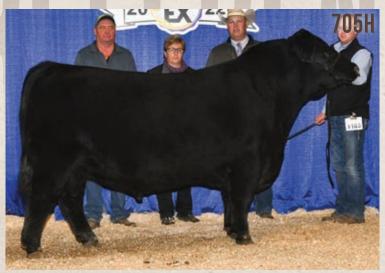

#### LOT M-10K HMM KING 10K

HLC GRIT 310F HLC GRIT 705H HLC CASSIE 391F

**BOYD CARTWRIGHT 3303** HLC MISS MARION 768D Brooking Unanimous 6102 JL CASSIE 5536

YOUNG DALE XCALIBER 81C HMM POLLYANNA 51E Young dale Pollyanna 28Y

YOUNG DALE XCALIBER 32X YOUNG DALE GRACE 19T MCATL PURE PRODUCT 903-55 YOUNG DALE POLLYANNA 109U

Herd sire time, this guy puts it all together, performance and calving ease. He's out of BW 84 ADJ WW 676 HMM 10K 3/2/2022 2264539 our Reserve Champion bull at Ag-Ex Brandon 2022 and a class winner from Agribition 2021. HLC Grit 705H was the high selling bull at Hollingers bull sale in 2021. 10K's dam

Pollyanna 51E is a big power cow with an excellent udder and a near perfect foot. There is a little bit of white on mom's udder, but none on the bull himself. This guy should work in the cow or heifer pen.