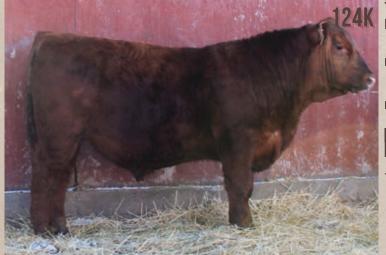

#### LOT J-124K RED JAS KINETIC 124K JASS 124K 19/02/2022 2297736

RED U-2 FOREIGNER 413B RED U2 URGENT 27E RED U-2 ANEXA 351N

RED CINDER WAY TOO SMART 4X RED JAS MAGGI 12Z RED JAS MAGGI 93W U2 T.K.O.254Z RED U-2 ANEXA 8026U RED BAR-E-L APPROVAL 4L RED U-2 ANEXA 09E RED CINDER SMARTIN' UP 132P RED LONE STONE 225M SATINA 4S RED BUCK VALLEY ROYCE 28S RED JAS MAGGI 27P

| CE  | BW 97<br>BW | WW 835<br>WW | FEB 28 WT 1305<br>YW | CE ★<br>MCE | MILK |
|-----|-------------|--------------|----------------------|-------------|------|
| -10 | 4.8         | 47           | 72                   | -1          | 29   |

This guy is big in every dimension!