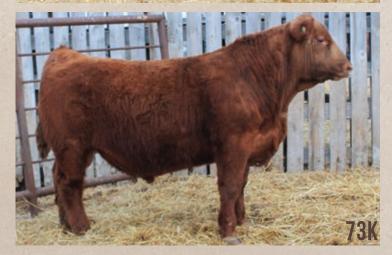

#### LOT J-73K RED JAS KALE 73K JASS 73K 07/02/2022 2297738

RED U-2 FOREIGNER 413B RED U2 URGENT 27E RED U-2 ANEXA 351N

RED FRITZ JUSTICE 8013 RED GOMACK CHERO 1F RED MKNZIE CHERO 66B U2 T.K.O.254Z
RED U-2 ANEXA 8026U
RED BAR-E-L APPROVAL 4L
RED U-2 ANEXA 09E
RED VGW JUSTICE 614
RED FRITZ CHRIS 6047
RED BLADES KNIGHT 149Z
RED CHEROVIANN 56X

|     | BW 98 | WW 770 | FEB 28 WT 1265 | CE ★ |      |
|-----|-------|--------|----------------|------|------|
| CE  | BW    | WW     | YW             | MCE  | MILK |
| -12 | 5.2   | 55     | 91             | -4   | 26   |

This guy will add dollars to your pockets!