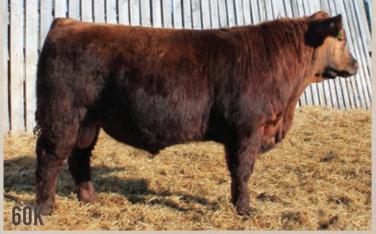

# LOT J-60K RED JAS KOKOMO 60K JASS 60K 05/02/2022 2254744

RED U-2 FOREIGNER 413B RED U2 URGENT 27E RED U-2 ANEXA 351N

RED BIEBER IRON ORE A 163 Red Jas Donna 43e Red Jas Donna 16B U2 T.K.O.254Z RED U-2 ANEXA 8026U RED BAR-E-L APPROVAL 4L RED U-2 ANEXA 09E RED PARINGA IRON ORE E27 RED BIEBER SURPRISE 278X RED JAS BRYLOR TIP TOP 6P RED JAS DONNA 149U

|    | BW 98 | WW 780 FI | EB 28 WT 1200 | CE * |      |
|----|-------|-----------|---------------|------|------|
| CE | BW    | WW        | YW            | MCE  | MILK |
| -9 | 4     | 51        | 85            | -4   | 27   |

This guy is a tank!