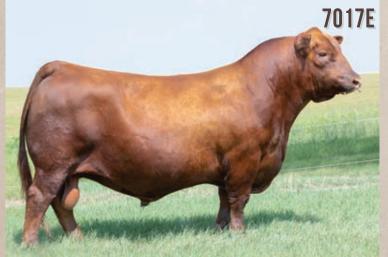

#### REF REDLSF SRR HEDGE FUND 7017E

RED LSF TAKEOVER 9943W RED H2R PROFITBUILDER B403 RED BROWN MS P707 Y6674

RED LSF PROSPECT 2035Z RED LSF SRR DINA C5128 RED LSF SRR DINA Y1094 A3016 RED HXC CONQUEST 4405P
RED LSF WIDELOAD R5014 U8061
RED BECKTON NEBULA P P707
RED BROWN MS MISSION STMTT6963
RED LSF NIGHT CALVER 9921W
RED LSF BLACKBIRD N3080 X0406
RED HXC CONQUEST 4405P
RED LSF DINA U8042 Y1094

|     | IMP 7 | <b>017E 06/0</b> 1 | 1/2017 20 | 84345 |      |
|-----|-------|--------------------|-----------|-------|------|
| CE  | BW    | ww                 | YW        | MCE   | MILK |
| 4.0 | -1.7  | 57                 | 101       | 4.0   | 23   |