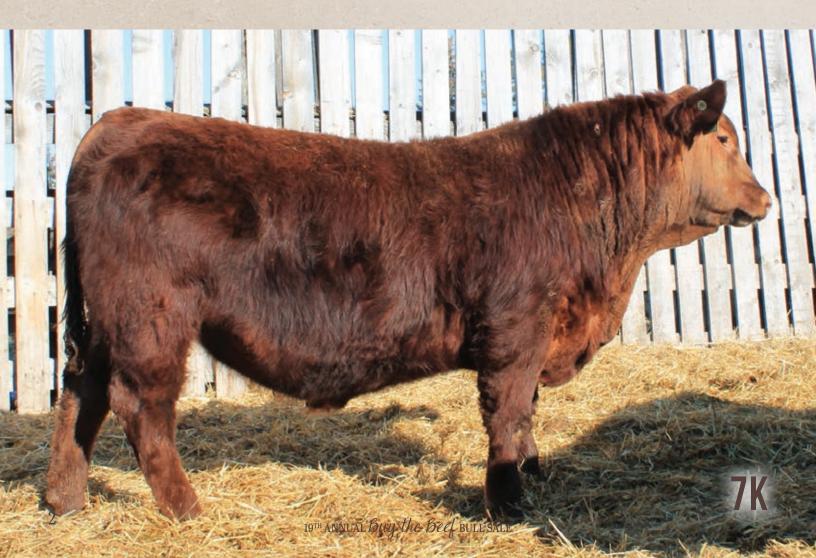

#### LOT J-7K RED JAS KOJO 7K JASS 7K 01/20/2022 2253992

RED LJC MERLIN T179 RED WFL MERLIN 018A RED WFL COMMITMENT 042Y RED LJC MISSION STATEMENT P27 RED BUF CRK REDPRIDE N179 RED BROWN COMMITMENT S7206 RED WFL JEWELMAKER 9024

|    | BW 70 | WW 910 FEB 28 | WT 1255 | CE *** |      |
|----|-------|---------------|---------|--------|------|
| CE | BW    | WW            | YW      | MCE    | MILK |
| 8  | -0.6  | 71            | 114     | 6      | 32   |

RED HXC DECLARATION 5504C Red Jas Gloria 5H Red Jas Gloria 14A RED LEACHMAN PLEDGE A282Z RED HXC190Y RED GLACIER MARIAS 548 RED GOLDEN DAWN GLORIA 33N

Dam won Grand Champion Yearling Heifer, Reserve Supreme Champion and Best Homegrown Heifer in our 2021 Neepawa & Area 4-H Beef Club, Ashley's first year in Beef 4-H. This bull is long and smooth.