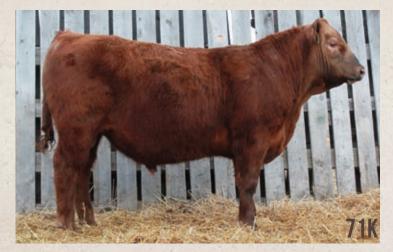

#### LOT J-71K RED JAS KEGGER 71K JASS 71K 07/02/2022 2282049

RED U-2 FOREIGNER 413B RED U2 URGENT 27E RED U-2 ANEXA 351N

RED GET-A-LONG WANDER 905 RED JAS PRINCESS 12A RED JAS PRINCESS 94Y U2 T.K.O.254Z
RED U-2 ANEXA 8026U
RED BAR-E-L APPROVAL 4L
RED U-2 ANEXA 09E
RED BUF CRK HOBO 1961
RED SSFA JOANNA 93T
RED WHITESTONE CAYENNE 423R
RED JAS PRINCESS 7M

|    | BW 88 V | VW 765 FEB | 28 WT 1190 | CE ** |      |
|----|---------|------------|------------|-------|------|
| CE | BW      | ww         | YW         | MCE   | MILK |
| -1 | 1.7     | 44         | 72         | 4     | 22   |

Great mama cows throughout this pedigree.