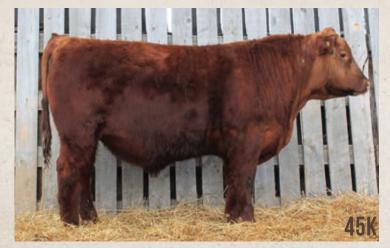

#### LOT J-45K RED JAS KYLE 45K JASS 45K 01/02/2022 2254272

RED H2R PROFITBUILDER B403 RED LSF SRR HEDGE FUND 7017E RED LSF SRR DINA C5128

RED JAS BRYLOR TIP TOP 6P RED JAS MAGGI 6A RED JAS MAGGI 85Y RED LSF TAKEOVER 9943W
RED BROWN MS P707 Y6674
ED LSF PROSPECT 2035Z
RED LSF SRR DINA Y1094 A3016
RED BRYLOR NEW TREND 22D
RED GOLDEN DAWN KURUBA 29L
RED TF PURE PRESSURE 209U
RED BOTANY ANGUS MAGGI 20J

|    | BW 85 | WW 720 FEB 2 | 8 WT 1165 | CE *** |      |
|----|-------|--------------|-----------|--------|------|
| CE | BW    | WW           | YW        | MCE    | MILK |
| 2  | -0.9  | 46           | 80        | 4      | 23   |

Like the sire group. Born easy with lasting performance.