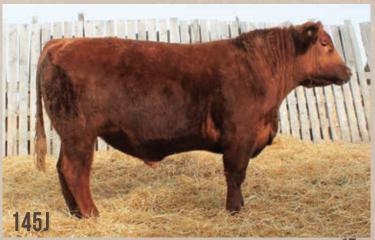

## LOT J-158J RED JAS JOVI 158J JASS 158J 16/03/2021 CM527853

RED TER-RON BAZINGA 13B Red Ter-ron banger 19D Red Ter-ron Goldie 23Y

RED FRASER ANSWER 459B RED JAS LASSIE 203E JAS LASSIE 24C TER-RON PARK PLACE 18Y
RED TER-RON AMBER 46W
RED LAZY MC KINGMAN 16W
RED TER-RON GOLDIE 24OL
RKY MTN THE ANSWER 10X
RED EMMATT MARIA 22X
BLACK BRYLOR KODIAK 204Y
RED JAS LASSIE 98A

|      | PE BW 86 | WW 700 | FEB 28 WT 1660 | CE ★★ |      |
|------|----------|--------|----------------|-------|------|
| CE   | BW       | WW     | YW             | MCE   | MILK |
| -1.0 | 2.2      | 41     | 65             | 3.0   | 19   |

Moderate birth weight that translates well. Look at that neck extension.