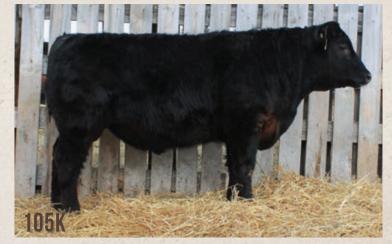

#### LOTJ-105K JAS KENT 105K JASS 105K 13/02/2022 2300461

RED U-2 FOREIGNER 413B RED U2 URGENT 27E RED U-2 ANEXA 351N

JAS COLONEL 16C JAS ABIGAIL 25F RED JAS ABIGAIL 126D U2 T.K.O.254Z
RED U-2 ANEXA 8026U
RED BAR-E-L APPROVAL 4L
RED U-2 ANEXA 09E
BLACK BRYLOR KODIAK 204Y
RED BRYLOR MISS ROC 156N
RED MRLA 65B
RED WRAZ ABIGAIL 71A

| ı |    | BW 88 | WW 600 FEB | 28 WT 1005 | CE ★★ |      |
|---|----|-------|------------|------------|-------|------|
| ı | CE | BW    | WW         | YW         | MCE   | MILK |
|   | -5 | 3.3   | 51         | 81         | 1     | 26   |
|   |    |       |            |            |       |      |

Smooth made, dark hided son of Urgent.