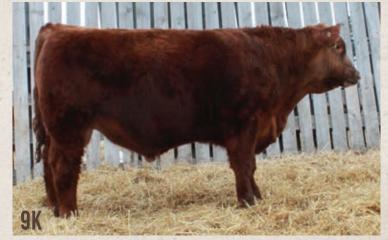

#### LOT J-9K RED JAS KAYCE 9K JASS 9K 23/01/2022 2253994

RED SOO LINE POWER EYE 161X RED DAMAR TRUMP C512 RED DAMAR OH BABY W168

RED U2 URGENT 27E RED JAS LILA 112H RED JAS LILA 96E RED COCKBURN RIBEYE 308U
RED TR LYNN 301R
RED FINE LINE MULBERRY 26P
RED T-S OLIVIA 706P
RED U-2 FOREIGNER 413B
RED U-2 ANEXA 351N
RED SILVEIRAS MISSION NEXUS
RED JAS LILA 151U

|    | BW 79 W | W 715 FEB 2 | 8 WT 1100 | CE ★★★ |      |
|----|---------|-------------|-----------|--------|------|
| CE | BW      | WW          | YW        | MCE    | MILK |
| 4  | 0.4     | 43          | 73        | 7      | 22   |

This Trump sire group is impressive. Start small and pack a punch. This guy is heifer friendly.