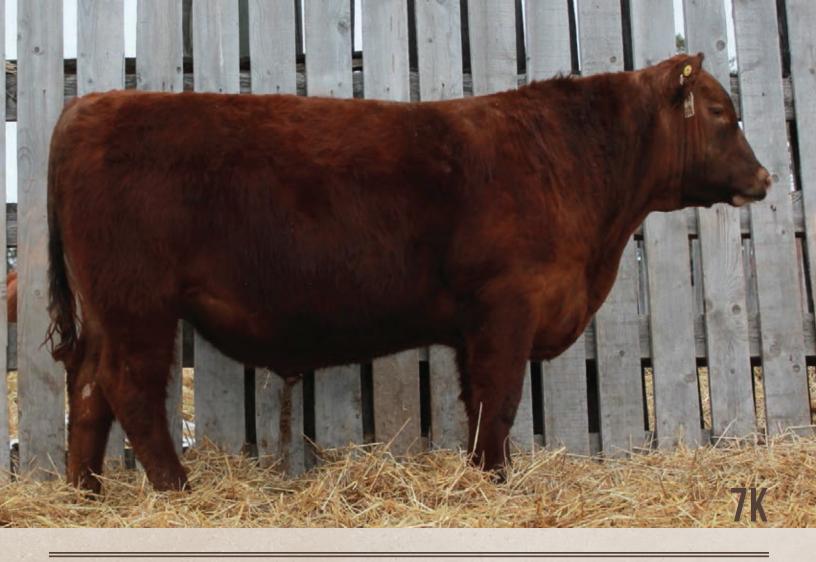

#### LOTJ-1K RED JAS KANGAROO 1K JASS 1K 01/16/2022 APPLIED FOR

MRLA RELOAD 56C RED MRLA RESOURCE 137E MRLA MISS 4422B

RED FINE LINE MULBERRY 26P RED BRYLOR 140M VIDALIA 24Y RED TOP RUNG BOOMER 43U S A V RESOURCE 1441
RED MRLA MISS 641Y
S A V HARVESTOR 0338
MRLA MISS 433T
RED COMPASS MULBERRY 449M
RED DUS FAYETTE 86
RED SSS BOOMER 803B
RED FABULOUS FAYET 4R

|     | PE BW 81 | WW 840 | FEB 28 WT 1370 | CE ★★ |      |
|-----|----------|--------|----------------|-------|------|
| CE  | BW       | WW     | YW             | MCE   | MILK |
| 1.0 | 2.9      | 39     | 77             | 3.5   | 24   |

What a great bull to start off the offering! Embryo calf that puts it all together very well. Have a couple herd sires by 137E would be using this fella myself!