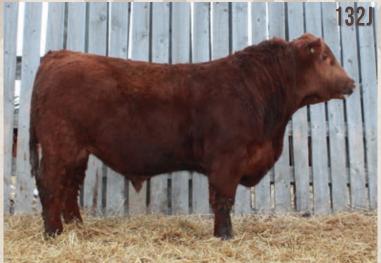

# LOT J-132J RED JAS JACKO 132J JASS 132J 28/02/2022 2196880

**RED PZC TMAS RED SKY 2794 RED SVR HALT 35F RED SVR RUBY 4U** 

**RED JAS DESTINY 21D RED JAS BETSY 152F RED JAS SIENA 38A** 

RED NORTHLINE FAT TONY 605U RED WHITESTONE LANA V150 RED SVR JACK 65S RED SVR RUBY 27S **RED BRYLOR OTB MARIOTA 90B** 

**RED JAS SHEBA 66T RED SSS ARSON 85U RED JAS SIENA 23S** 

|    | BW 93 | WW 715 FE | B 28 WT 1730 | CE * |      |
|----|-------|-----------|--------------|------|------|
| CE | BW    | ww        | YW           | MCE  | MILK |
| -3 | 3.6   | 35        | 62           | -1   | 22   |

Specifically held over two year olds to cover more cows.