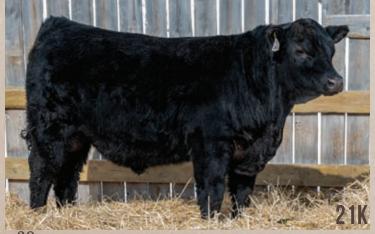

#### LOT M-21K MADSENS RADIUS 21K

YOUNG DALE RADIUS 16B Madsen five Iron 21f Young dale Pollyanna 78S

CHAPMAN MEMENTO 3589A CRESCENT CREEK ELLEN ERICA 11E MINBURN ELLEN ERICA 52X YOUNG DALE ZALMAN 18Z
YOUNG DALE GRACE 74U
S A V 004 PREDOMINANT 4438
YOUNG DALE POLLYANNA 24P
CHAPMAN MEMENTO 0505X
CHAPMAN KAWICH LADY 8065U
LOOKOUT PACESETTER 258M
MINBURN ELLEN ERICA 191T

| BW 9 | 2 ADJ WV | V 595 TMF 2 | 1K 11/2 | /2022 2256 | 370  |
|------|----------|-------------|---------|------------|------|
| CE   | BW       | ww          | YW      | MCE        | MILK |
| 1    | 2.7      | 43          | 69      | 6          | 23   |

Very well balanced bull here, out of an ideal Chapman Momento daughter, keep every female out of this bull. Recommended for cows.

30

19TH ANNUAL Buy the Beef BULL SALE