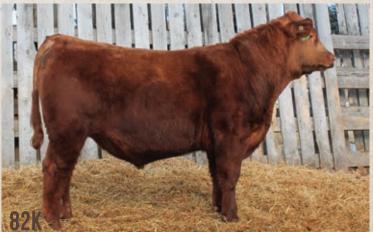

#### LOT J-82K RED JAS KEEPER 82K JASS 82K 09/02/2022 2300458

RED U-2 FOREIGNER 413B RED U2 URGENT 27E RED U-2 ANEXA 351N

RED SILVEIRAS MISSION NEXUS RED JAS PLATINUM DESIGN 79E RED JAS PLATINUM DESIGN 22A U2 T.K.O.254Z
RED U-2 ANEXA 8026U
RED BAR-E-L APPROVAL 4L
RED U-2 ANEXA 09E
RED LJC MISSION STATEMENT P27
RED SILVEIRAS DAORV 8399
RED BIEBER DSIGN 1325-082
RED BRYLOR MISS PLATINUM 120L

|    | BW 91 | WW 700 FE | B 28 WT 1098 | 5 CE ★ |      |
|----|-------|-----------|--------------|--------|------|
| CE | BW    | ww        | YW           | MCE    | MILK |
| 1  | 1.3   | 40        | 68           | 6.5    | 25   |

This is as consistent of a bull pen as we have had. The Urgent sire group is a big reason.