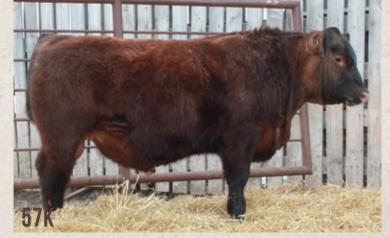

#### LOT J-57K RED JAS KARAT 57K JASS 57K 04/02/2022 2282021

RED JAS DIPLOMAT 34D RED CINDER ROCKETS 329G RED CINDER GLITTER 29B

RED TER-RON BANGER 19D RED JAS MARGARITA 1G RED JAS MARGARITA 39D RED BRYLOR OTB MARIOTA 90B
RED FRASER POTEET 12X
RED LONE STONE REVOLVER 138Z
RED CINDER FREYJA 29Y
RED TER-RON BAZINGA 13B
RED TER-RON GOLDIE 23Y
RED BRYLOR RED KODIAK 3A
RED JAS MAGGI 84Y

|    | BW 84 W | VW 745 FEB 2 | 8 WT 1180 ( | CE *** |      |
|----|---------|--------------|-------------|--------|------|
| CE | BW      | WW           | YW          | MCE    | MILK |
| 1  | 1.1     | 52           | 87          | 4      | 23   |

This guy has a sweet dark head and feet. He is a gentle giant.