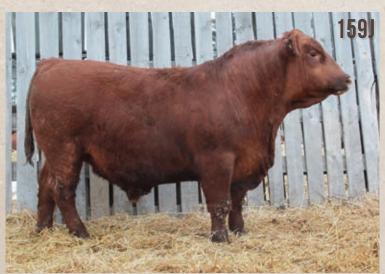

## LOT **J-159J** RED JAS **JW** 159J JASS 159J 17/03/2021 APPLIED FOR

RED LWNBRG REVOLVE 166E RED WARD'S JW REVOLUTION 39G RED WARD'S BLACKBIRD 60A

RED TER-RON BANGER 19D RED JAS GLORIA 78G RED JAS GLORIA 57A MRLA RELOAD 56C
RED LWNBRG ROLLIN DEEP 36B
RED HOWE TWENTY X 28Y
RED WARD'S BLACKBIRD 48X
RED TER-RON BAZINGA 13B
RED TER-RON GOLDIE 23Y
RED JAS PROSPECTOR 95Y
RED JAS GLORIA 46U

|    | BW 86 | WW 615 F | EB 28 WT 1740 | CE ★★ |      |
|----|-------|----------|---------------|-------|------|
| CE | BW    | WW       | YW            | MCE   | MILK |

This guy is a meat machine.