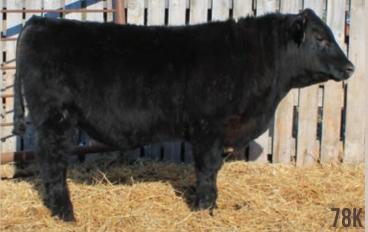

# LOT J-78K JAS KONG 78K JASS 78K 09/02/2022 2297786

RED U-2 FOREIGNER 413B RED U2 URGENT 27E RED U-2 ANEXA 351N

BROOKMORE ABERDEEN 8Y BROOKSIDE ERICETTE 42E BROOKMORE ERICETTE 107X U2 T.K.O.254Z
RED U-2 ANEXA 8026U
RED BAR-E-L APPROVAL 4L
RED U-2 ANEXA 09E
TC ABERDEEN 759
BROOKMORE PRINCESS 135W
S A V 004 DENSITY 4336
BROOKMORE ERICETTE 238R

| CE     | BW 89<br>BW | WW 675<br>WW | FEB 28 WT 1145<br>YW | CE ★★<br>MCE | MILK |
|--------|-------------|--------------|----------------------|--------------|------|
| 0      | 3           | 45           | 79                   | 1            | 23   |
| Shiny! |             |              |                      |              |      |