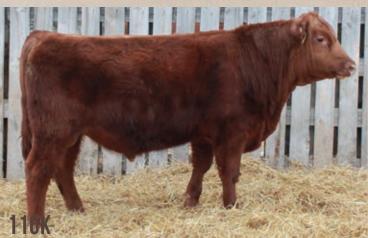

#### LOT J-119K RED JAS KINDLE 119K JASS 119K 18/02/2022 2297787

RED U-2 FOREIGNER 413B RED U2 URGENT 27E RED U-2 ANEXA 351N

RED FRASER ANSWER 459B RED JAS VELDA 82F RED JAS VELDA 34A U2 T.K.O.254Z
RED U-2 ANEXA 8026U
RED BAR-E-L APPROVAL 4L
RED U-2 ANEXA 09E
RKY MTN THE ANSWER 10X
RED EMMATT MARIA 22X
RED JAS PROSPECTOR 95Y
RED JAS VELDA 65X

|    | BW 84 \ | <b>NW 700 FEB 2</b> | 8 WT 1150 | CE ★★★ |      |
|----|---------|---------------------|-----------|--------|------|
| CE | BW      | WW                  | YW        | MCE    | MILK |
| -2 | 2.5     | 42                  | 68        | 4      | 28   |

A calving ease dream that will make great females. Udders to die for.