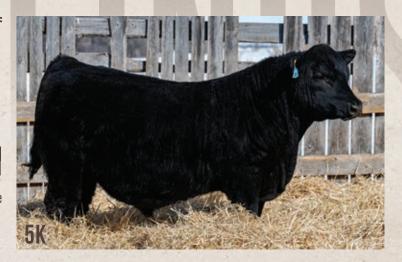

Madsen Angus offers an outstanding group of black bulls sired by HLC Grit 705H, who was Reserve Grand Champion Bull at 2022 Ag-Ex. You will love the high performance, hair, and his optimal birth weight. But do not overlook their feature bull by Madsen Five Iron!