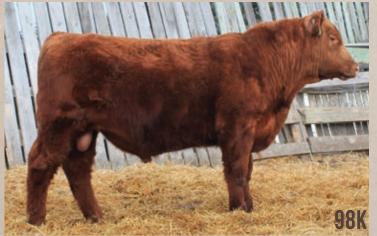

#### LOT J-98K RED JAS KALI 98K JASS 98K 13/02/2022 2300460

RED U-2 FOREIGNER 413B RED U2 URGENT 27E RED U-2 ANEXA 351N

RED 5L NORSEMAN KING 2291 RED JAS DUCHNESS 14Z RED TOP RUNG KR 39N U2 T.K.O.254Z
RED U-2 ANEXA 8026U
RED BAR-E-L APPROVAL 4L
RED U-2 ANEXA 09E
RED VGW KING OF THE WEST
RED NORSEMAN 1312 PJM
RED TOP RUNG KR 18J
RED DUCHESS OF TAG-A-LONG 35H

|      | BW 99 | WW 610 | FEB 28 WT 1040 | CE ★ |      |
|------|-------|--------|----------------|------|------|
| CE   | BW    | WW     | YW             | MCE  | MILK |
| -4.5 | 3.3   | 42     | 72             | -0.5 | 21   |

Athletic son of Urgent who will cover the cows.