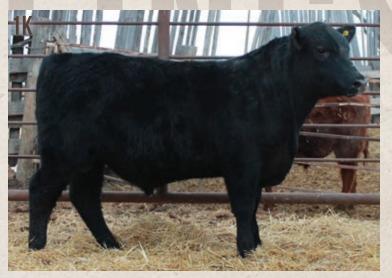

#### LOTJ-1K RED JAS KANGAROO 1K JASS 1K 01/16/2022 APPLIED FOR

MRLA RELOAD 56C RED MRLA RESOURCE 137E MRLA MISS 4422B

RED FINE LINE MULBERRY 26P RED BRYLOR 140M VIDALIA 24Y RED TOP RUNG BOOMER 43U S A V RESOURCE 1441
RED MRLA MISS 641Y
S A V HARVESTOR 0338
MRLA MISS 433T
RED COMPASS MULBERRY 449M
RED DUS FAYETTE 86
RED SSS BOOMER 803B
RED FABULOUS FAYET 4R

|     | PE BW 81 | WW 840 | FEB 28 WT 1370 | CE ★★ |      |
|-----|----------|--------|----------------|-------|------|
| CE  | BW       | WW     | YW             | MCE   | MILK |
| 1.0 | 2.9      | 39     | 77             | 3.5   | 24   |

What a great bull to start off the offering! Embryo calf that puts it all together very well. Have a couple herd sires by 137E would be using this fella myself!