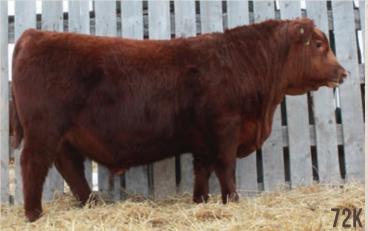

## LOT J-72K RED JAS KIPPER 72K JASS 72K 07/02/2022 2282062

RED H2R PROFITBUILDER B403 RED LSF SRR HEDGE FUND 7017E RED LSF SRR DINA C5128

RED CBR RUMBLER 2362-8586 RED XO CROWFOOT BRNDINA 2450Z RED CROWFOOT BRNDINA 6234S RED LSF TAKEOVER 9943W
RED BROWN MS P707 Y6674
RED LSF PROSPECT 2035Z
RED LSF SRR DINA Y1094 A3016
RED CROWFOOT RAMBLER 1024L
RED CBR LADY EXT 2362-98H
RED CROWFOOT OLE'S AR 2042M
RED CROWFOOT BRNDINA 2071M

| CE            | BW 98<br>BW | WW 750<br>WW | FEB 28 WT 1175<br>YW | CE ★<br>MCE | MILK |
|---------------|-------------|--------------|----------------------|-------------|------|
| -4            | 2.5         | 53           | 93                   | 3           | 23   |
| Gute nute and | d huttel    |              |                      |             |      |