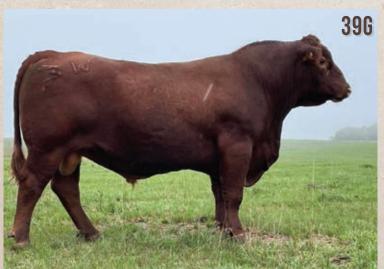

#### LOT J-57K RED JAS KARAT 57K JASS 57K 04/02/2022 2282021

RED JAS DIPLOMAT 34D RED CINDER ROCKETS 329G RED CINDER GLITTER 29B

RED TER-RON BANGER 19D RED JAS MARGARITA 1G RED JAS MARGARITA 39D RED BRYLOR OTB MARIOTA 90B
RED FRASER POTEET 12X
RED LONE STONE REVOLVER 138Z
RED CINDER FREYJA 29Y
RED TER-RON BAZINGA 13B
RED TER-RON GOLDIE 23Y
RED BRYLOR RED KODIAK 3A
RED JAS MAGGI 84Y

|    | BW 84 W | VW 745 FEB 2 | 8 WT 1180 ( | CE *** |      |
|----|---------|--------------|-------------|--------|------|
| CE | BW      | WW           | YW          | MCE    | MILK |
| 1  | 1.1     | 52           | 87          | 4      | 23   |

This guy has a sweet dark head and feet. He is a gentle giant.