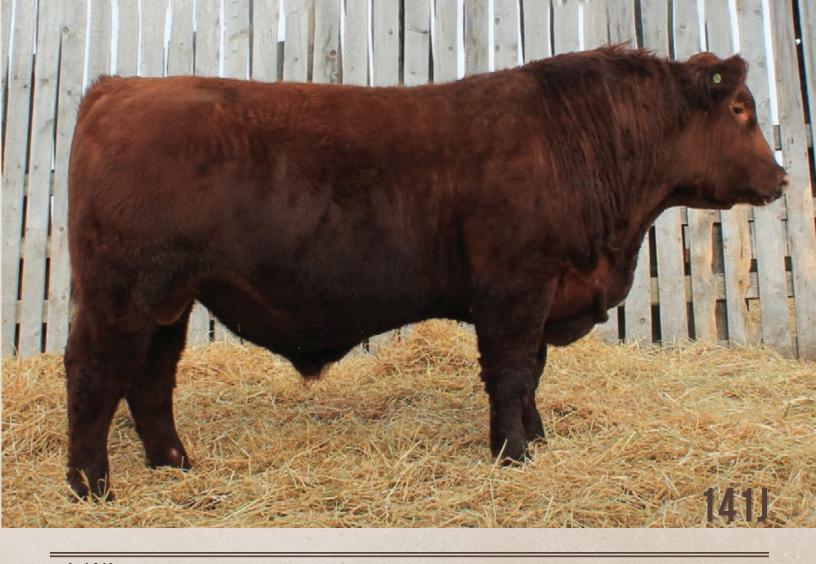

#### LOT J-145J RED JAS DESTINY 145J JASS 145J 11/03/2021 2195933

RED BRYLOR OTB MARIOTA 90B RED JAS DESTINY 21D RED JAS SHEBA 66T

RED LAZY MC HUSTLE 18T RED JAS LILA 43A RED JAS LILA 16T RED BADLANDS OPPORTUNITY 53Y
RED T-S OLIVIA 706P
RED FABULOUS FRONT LINE 315N
RED GIRVINMERE SHEBA 1J
LAZY MC BOOM 44R
RED LAZY MC LARKABA 70R
RED BRYLOR LEAD-PINE 83L
RED MEM LILA 4L

|    | BW 80 | WW 600 | FEB 28 WT | 1625 | CE *** |      |
|----|-------|--------|-----------|------|--------|------|
| CE | BW    | WW     | '         | YW   | MCE    | MILK |
| 0  | 1.1   | 23     |           | 47   | 2      | 24   |

Excellent heifer bull candidate to cover replacement you are keeping.