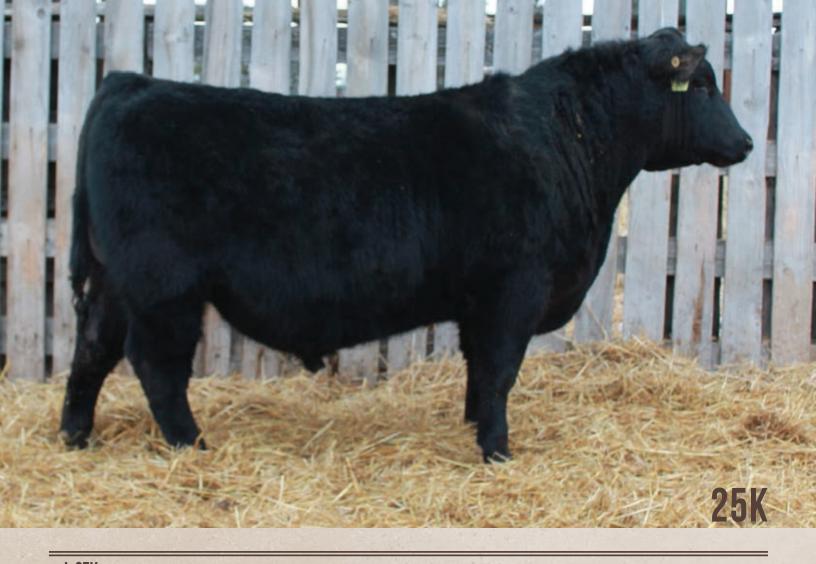

#### LOT J-25K RED JAS KIWI 25K JASS 25K 28/01/2022 2254179

RED JAS DIPLOMAT 34D RED CINDER ROCKETS 329G RED CINDER GLITTER 29B RED BRYLOR OTB MARIOTA 90B RED FRASER POTEET 12X RED LONE STONE REVOLVER 138Z RED CINDER FREYJA 29Y

|    | BW 85 | WW 750 FE | EB 28 WT 1270 | CE ★★ |      |
|----|-------|-----------|---------------|-------|------|
| CE | BW    | ww        | YW            | MCE   | MILK |
| 3  | 0.6   | 50        | 88            | 7     | 28   |

S A V FINAL ANSWER 0035 JAS TUBEE 54G RED JAS TUBEE 57W

Like this rascal a lot!

SITZ TRAVELER 8180 S A V EMULOUS 8145 RED GLACIER CHATEAU 744 RED EMMATT TUBEE 704T