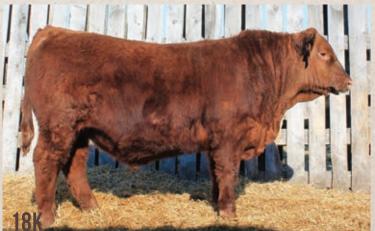

#### LOTJ-18K RED JAS KOSHER 18K JASS 18K 27/01/2022 2254006

RED LJC MERLIN T179 RED WFL MERLIN 018A RED WFL COMMITMENT 042Y

RED COCKBURN RIBEYE 426W RED U6 ALANA 67A RED U6 ALANA 82Y RED LJC MISSION STATEMENT P27
RED BUF CRK REDPRIDE N179
RED BROWN COMMITMENT S7206
RED WFL JEWELMAKER 9024
RED BAR-E-L RIBEYE 103R
RED COCKBURN CRESTON 26N
BLACK WHEEL ODYSSEY 117U
RED U6 ALANA 20N

|    | BW 91 | WW 825 | FEB 28 WT 1345 | CE ★ |      |
|----|-------|--------|----------------|------|------|
| CE | BW    | WW     | YW             | MCE  | MILK |
| 0  | 2.2   | 58     | 96             | 0    | 31   |

Merlin moderate birth weight without sacrificing performance. This cow always produces the great ones.