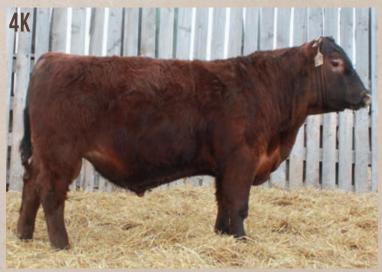

#### LOT J-9K RED JAS KAYCE 9K JASS 9K 23/01/2022 2253994

RED SOO LINE POWER EYE 161X RED DAMAR TRUMP C512 RED DAMAR OH BABY W168

RED U2 URGENT 27E RED JAS LILA 112H RED JAS LILA 96E RED COCKBURN RIBEYE 308U
RED TR LYNN 301R
RED FINE LINE MULBERRY 26P
RED T-S OLIVIA 706P
RED U-2 FOREIGNER 413B
RED U-2 ANEXA 351N
RED SILVEIRAS MISSION NEXUS
RED JAS LILA 151U

|    | BW 79 W | W 715 FEB 2 | 8 WT 1100 | CE ★★★ |      |
|----|---------|-------------|-----------|--------|------|
| CE | BW      | WW          | YW        | MCE    | MILK |
| 4  | 0.4     | 43          | 73        | 7      | 22   |

This Trump sire group is impressive. Start small and pack a punch. This guy is heifer friendly.