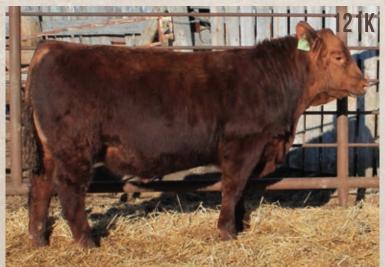

#### LOT J-124K RED JAS KINETIC 124K JASS 124K 19/02/2022 2297736

RED U-2 FOREIGNER 413B RED U2 URGENT 27E RED U-2 ANEXA 351N

RED CINDER WAY TOO SMART 4X RED JAS MAGGI 12Z RED JAS MAGGI 93W U2 T.K.O.254Z RED U-2 ANEXA 8026U RED BAR-E-L APPROVAL 4L RED U-2 ANEXA 09E RED CINDER SMARTIN' UP 132P RED LONE STONE 225M SATINA 4S RED BUCK VALLEY ROYCE 28S RED JAS MAGGI 27P

| CE  | BW 97<br>BW | WW 835<br>WW | FEB 28 WT 1305<br>YW | CE ★<br>MCE | MILK |
|-----|-------------|--------------|----------------------|-------------|------|
| -10 | 4.8         | 47           | 72                   | -1          | 29   |

This guy is big in every dimension!