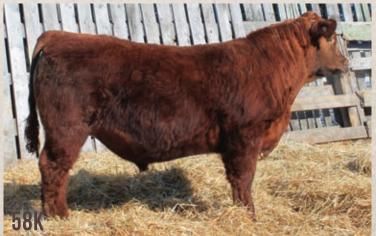

#### LOT J-58K RED JAS KRUSHER 58K JASS 58K 04/02/2022 2298974

RED JAS DIPLOMAT 34D RED CINDER ROCKETS 329G RED CINDER GLITTER 29B

RED FRASER ANSWER 459B RED JAS REBECCA 206G RED JAS REBECCA 93C RED BRYLOR OTB MARIOTA 90B
RED FRASER POTEET 12X
RED LONE STONE REVOLVER 138Z
RED CINDER FREYJA 29Y
RKY MTN THE ANSWER 10X
RED EMMATT MARIA 22X
RED DWAJO REVEAL 43Z
RED JAS REBECCA 16Z

|    | BW 82 V | WW 700 FEB 28 | WT 1150 | CE *** |      |
|----|---------|---------------|---------|--------|------|
| CE | BW      | WW            | YW      | MCE    | MILK |
| 0  | 2.3     | 54            | 93      | 6.5    | 29   |

These Rockets are a great sire group. Long and stout.