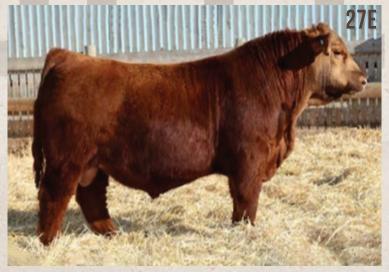

#### REF RED U2 URGENT 27E

U2 T.K.O.254Z RED U-2 FOREIGNER 413B RED U-2 ANEXA 8026U

RED BAR-E-L APPROVAL 4L Red U-2 anexa 351n Red U-2 anexa 09e YOUNG DALE XCLUSIVE 25X
RED U-2 ANEXA 333N
RED U-2 BIG LEAGUE 544R
U-2 ANEXA 4042P
RED TER-RON CARLTON 810H
RED BAR-E-L CLASS 10J
RED THAT'LL DO AMERIGO 73C
RED THAT'LL DO ANEXA 48B

| BW 81 | ADJ WW 848 | ADJ YW 1399 | DUA 27E | 05/01/2017 | 1974497 |
|-------|------------|-------------|---------|------------|---------|
| CE    | BW         | WW          | YW      | MCE        | MILK    |
| -12.0 | 4.9        | 51          | 81      | -4.0       | 23      |