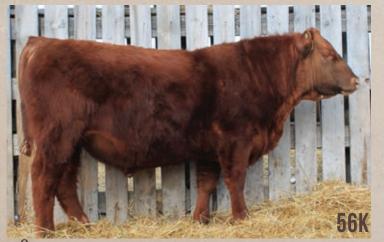

#### LOT J-56K RED JAS KOFI 56K JASS 56K 03/02/2022 2254293

RED U-2 FOREIGNER 413B RED U2 URGENT 27E RED U-2 ANEXA 351N

RED MRLA 35B RED JAS ELNORA 5D RED JAS ELNORA 42A U2 T.K.O.254Z
RED U-2 ANEXA 8026U
RED BAR-E-L APPROVAL 4L
RED U-2 ANEXA 09E
RED MRLA NEW ERA 87Y
RED GARA LASSIE 148S
RED SSS ARSON 85U
RED JAS ELNORA 45U

|    | BW 97 | WW 740 | FEB 28 WT 1100 | CE * |      |
|----|-------|--------|----------------|------|------|
| CE | BW    | WW     | YW             | MCE  | MILK |
| -7 | 3.5   | 41     | 67             | -1   | 23   |

Long spine with a great foot under him.