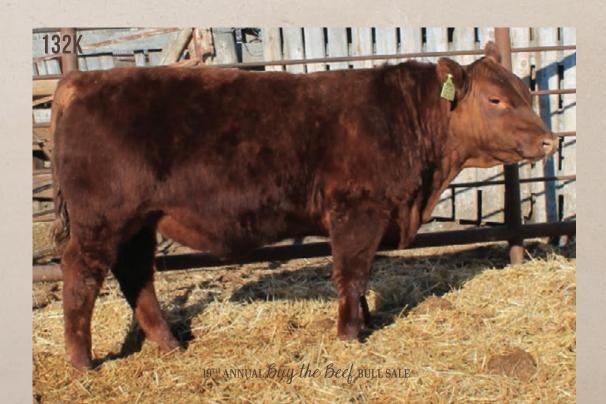

# LOT J-132K RED JAS KISSINGER 132K JASS 132K 22/02/2022 2300457

RED LWNBRG REVOLVE 166E RED WARD'S JW REVOLUTION 39G RED WARD'S BLACKBIRD 60A

RED RSL REDMAN 208Z RED PASQUIA GOLDIE 50C RED PASQUIA GOLDIE 106Z MRLA RELOAD 56C
RED LWNBRG ROLLIN DEEP 36B
RED HOWE TWENTY X 28Y
RED WARD'S BLACKBIRD 48X
RED RMJ REDMAN 1T
RED RSL COUNTESS 70U
RED WRAZ EAGLE 89W
RED PASQUIA GOLDIE 30L

|    | BW 88 1 | NW 745 FEB | 28 WT 1125 | CE ★★ |      |
|----|---------|------------|------------|-------|------|
| CE | BW      | WW         | YW         | MCE   | MILK |
| -2 | 2.7     | 44         | 79         | 3.5   | 20   |

Youngest bull in the sale that has a presence about him.