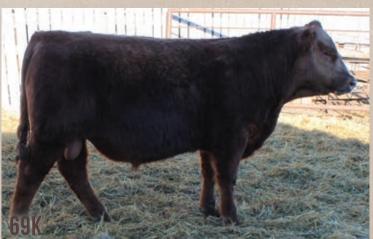

#### LOT J-69K RED JAS KERY 69K JASS 69K 06/02/2022 2300459

RED U-2 FOREIGNER 413B RED U2 URGENT 27E RED U-2 ANEXA 351N

RED DIAMOND T HIPS STOUT 107U RED JAS BERY 60A RED BRYLOR BARRY 212L U2 T.K.O.254Z
RED U-2 ANEXA 8026U
RED BAR-E-L APPROVAL 4L
RED U-2 ANEXA 09E
RED LAZY MC STOUT 30S
RED TOWAW MONIQUE 2K
RED GEIS PRIME RIB 411
RED OAKLEIGH BERY 2F

| CE | BW 96<br>BW | WW 720<br>WW | FEB 28 WT 1095<br>YW | CE ★<br>MCE | MILK |
|----|-------------|--------------|----------------------|-------------|------|
| -5 | 3.3         | 36           | 62                   | -1          | 22   |

Urgent is a very consistent sire group. These guys are like peas in a pod.