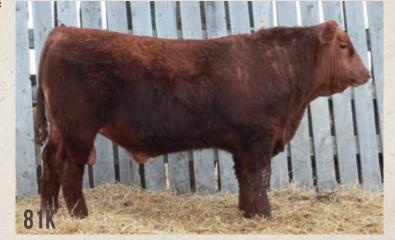

# LOT J-81K RED JAS KIA 81K JASS 81K 09/02/2022 2297741

RED LWNBRG REVOLVE 166E RED WARD'S JW REVOLUTION 396 RED WARD'S BLACKBIRD 60A

RED COCKBURN ASSASSIN 624D RED JAS LENA 95H RED JAS LENA 161C MRLA RELOAD 56C
RED LWNBRG ROLLIN DEEP 36B
RED HOWE TWENTY X 28Y
RED WARD'S BLACKBIRD 48X
RED PIE SPECIALIST 430
RED COCKBURN CORA 254Z
RED BRYLOR JKC FORT KNOX 100Y
RED JAS LENA 59M

|    | BW 79 V | WW 750 FEB 2 | B WT 1245 | CE *** |      |
|----|---------|--------------|-----------|--------|------|
| CE | BW      | WW           | YW        | MCE    | MILK |
| -1 | 1.8     | 41           | 75        | 6      | 27   |

Long & smooth. This guy is a curve bender!