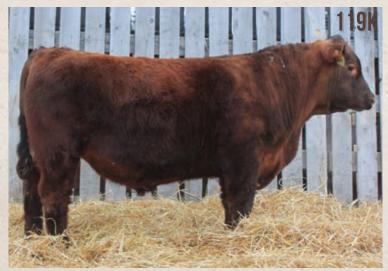

#### LOT J-119K RED JAS KINDLE 119K JASS 119K 18/02/2022 2297787

RED U-2 FOREIGNER 413B RED U2 URGENT 27E RED U-2 ANEXA 351N

RED FRASER ANSWER 459B RED JAS VELDA 82F RED JAS VELDA 34A U2 T.K.O.254Z
RED U-2 ANEXA 8026U
RED BAR-E-L APPROVAL 4L
RED U-2 ANEXA 09E
RKY MTN THE ANSWER 10X
RED EMMATT MARIA 22X
RED JAS PROSPECTOR 95Y
RED JAS VELDA 65X

|    | BW 84 \ | <b>NW 700 FEB 2</b> | 8 WT 1150 | CE ★★★ |      |
|----|---------|---------------------|-----------|--------|------|
| CE | BW      | WW                  | YW        | MCE    | MILK |
| -2 | 2.5     | 42                  | 68        | 4      | 28   |

A calving ease dream that will make great females. Udders to die for.