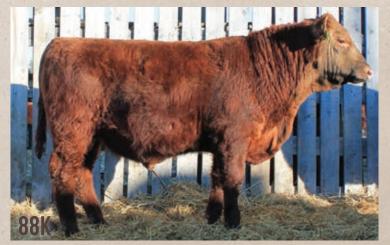

#### LOT J-88K RED JAS KICKSHAWS 88K JASS 88K 11/02/2022 2297759

RED U-2 FOREIGNER 413B RED U2 URGENT 27E RED U-2 ANEXA 351N

RED TF PURE PRESSURE 209U RED JAS BRANDINA 109Y RED JAS BRANDINA 43R U2 T.K.O.254Z
RED U-2 ANEXA 8026U
RED BAR-E-L APPROVAL 4L
RED U-2 ANEXA 09E
RED BAR M R HIGH PRESSURE 82P
RED TRIPLE F COPPER DAM 9P
RED TKP BODACIOUS 693
RED PRESCOTT BRANDINA 90L

| CE              | BW 103<br>BW | WW 705<br>WW | FEB 28 WT 1160<br>YW | CE ★<br>MCE | MILK |
|-----------------|--------------|--------------|----------------------|-------------|------|
| -10             | 4.4          | 42           | 65                   | -2          | 24   |
| Long as a train |              |              |                      |             |      |

Long as a train.