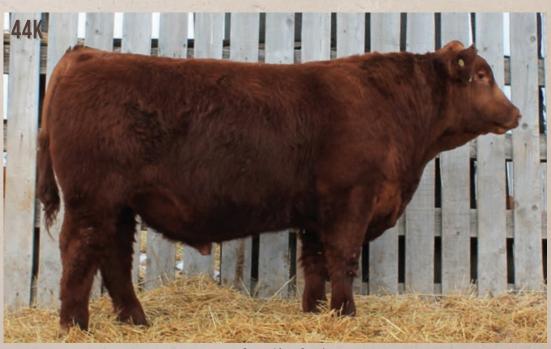

#### LOT J-44K RED JAS KNIGHT 44K JASS 44K 01/02/2022 2254263

RED COCKBURN RIBEYE 308U Red Soo Line Power Eye 161X Red Tr Lynn 301R

RED SUNSET RIDGE COPPER 3C RED JAS LENA 168E RED JAS LENA 161C RED BAR-E-L RIBEYE 103R
RED WILBAR CORA 443P
RED GEIS KNIGHT HAWK 14'02
TR LYNN 105L
RED CROWFOOT MOONSHINE 8081U
RED SUNSET RIDGE ZINA 15Z
RED BRYLOR JKC FORT KNOX 100Y
RED JAS LENA 59M

|    | BW 92 | WW 710 | FEB 28 WT 1140 | CE ★ |      |
|----|-------|--------|----------------|------|------|
| CE | BW    | WW     | YW             | MCE  | MILK |
| 1  | 1.8   | 45     | 77             | 2    | 20   |

Wide as a table top!

19TH ANNUAL Buy the Beef BULL SALE