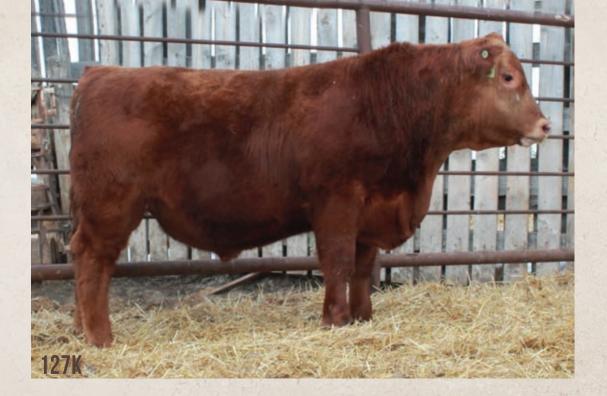

#### LOT J-127K RED JAS KNOCKOUT 127K JASS 127K 21/02/2022 2297744

RED PZC TMAS RED SKY 2794 RED SVR HALT 35F RED SVR RUBY 4U

RED CORNER CREEK CASH 2R RED JAS STAR 4Y RED JAS STAR 78T

| <b>RED NORTHLINE FAT TONY 605U</b> |
|------------------------------------|
| RED WHITESTONE LANA V 150          |
| RED SVR JACK 65S                   |
| RED SVR RUBY 27S                   |
| RED PIE ATLANTIC 2204              |

RED FIE ATLANTIC 2204
RED NORTHLINE PRINCESS 59L
RED BRYLOR MCK NUMBERS 36N
RED LUMONT GOLD STAR 8J

|    | BW 82 W | W 760 FEB 28 | B WT 1235 ( | CE *** |      |
|----|---------|--------------|-------------|--------|------|
| CE | BW      | ww           | YW          | MCE    | MILK |
| 1  | 1.8     | 35           | 56          | 3      | 24   |

Lots of power for an end of February calf. The Gold Stars are the Gold Standard.