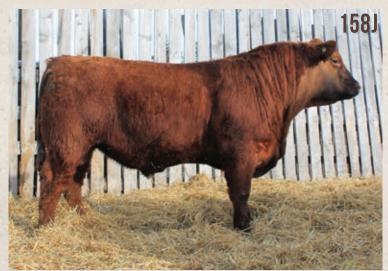

## LOT **J-159J** RED JAS **JW** 159J JASS 159J 17/03/2021 APPLIED FOR

RED LWNBRG REVOLVE 166E RED WARD'S JW REVOLUTION 39G RED WARD'S BLACKBIRD 60A

RED TER-RON BANGER 19D RED JAS GLORIA 78G RED JAS GLORIA 57A MRLA RELOAD 56C
RED LWNBRG ROLLIN DEEP 36B
RED HOWE TWENTY X 28Y
RED WARD'S BLACKBIRD 48X
RED TER-RON BAZINGA 13B
RED TER-RON GOLDIE 23Y
RED JAS PROSPECTOR 95Y
RED JAS GLORIA 46U

|    | BW 86 | WW 615 F | EB 28 WT 1740 | CE ★★ |      |
|----|-------|----------|---------------|-------|------|
| CE | BW    | WW       | YW            | MCE   | MILK |

This guy is a meat machine.