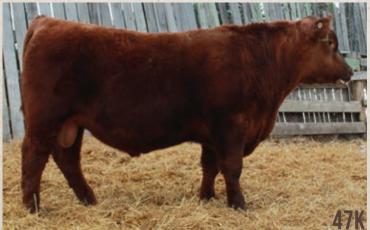

#### LOT J-47K RED JAS KRISTOFF 47K JASS 47K 01/02/2022 2254280

RED JAS DIPLOMAT 34D RED CINDER ROCKETS 329G RED CINDER GLITTER 29B

RED LFE RA LEWIS 3193D RED JAS CONTESSA 71G RED JAS CONTESSA 118E RED BRYLOR OTB MARIOTA 90B
RED FRASER POTEET 12X
RED LONE STONE REVOLVER 138Z
RED CINDER FREYJA 29Y
RED LFE TURBULENCE 3082Y
RED LFE SPICE 2115A
RED FRASER ANSWER 459B
RED JAS CONTESSA 145Z

|     | BW 70 W | W 615 FEB 28 | 3 WT 1070 | CE *** |      |
|-----|---------|--------------|-----------|--------|------|
| CE  | BW      | ww           | YW        | MCE    | MILK |
| 2.5 | 1.7     | 55           | 93        | 4.5    | 29   |

Started small and really putting the pounds on test.