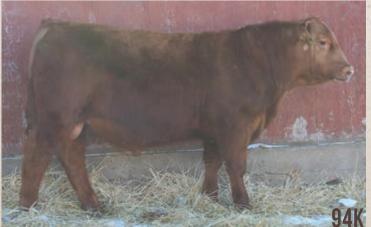

#### LOT J-94K RED JAS KETTLE 94K JASS 94K 12/02/2022 2297760

RED U-2 FOREIGNER 413B RED U2 URGENT 27E RED U-2 ANEXA 351N

RED SILVEIRAS MISSION NEXUS RED JAS LILA 96E RED JAS LILA 151U U2 T.K.O.254Z
RED U-2 ANEXA 8026U
RED BAR-E-L APPROVAL 4L
RED U-2 ANEXA 09E
RED LJC MISSION STATEMENT P27
RED SILVEIRAS DAORV 8399
RED SIX MILE RAM TUFF 689S
RED JAS LILA 32S

|    | BW 91 | WW 700 F | EB 28 WT 1160 | CE * |      |
|----|-------|----------|---------------|------|------|
| CE | BW    | ww       | YW            | MCE  | MILK |
| -4 | 2.6   | 48       | 79            | 2    | 23   |

Dam had high selling bred heifer in our Sister Sale, held December 2022.