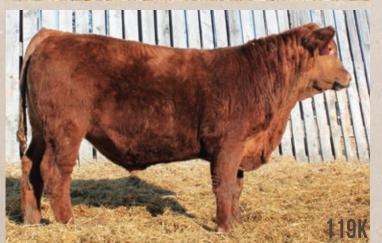

#### LOT C-119K RED BLAKE'S KOMAC 119K

RED TR ROLLS ROYCE 44B RED TR COUPE DE VILLE 33D RED TR ANNA MAY 663W

RED HOWE FINEST TRADITION 20W RED BLAKE'S MISS ANNIE 70D RED BLAKE'S MISS ANNIE 34X RED BIEBER ROLLIN DEEP Y118
RED TR DOLL TARA 340S
RED FLYING K HERCULES 165P
CFCC 6K
RED BAR-E-L RIBEYE 103R
RED WILBAR BIRDIE 526R
RED FINE LINE MULBERRY 26P
RED HOWE MISS ANNIE 46R

| В   | W 84 | WW 727 | HMG 119K | 30/01/2022 | 2260744 | CE ** |  |
|-----|------|--------|----------|------------|---------|-------|--|
| CE  |      | BW     | WW       | YW         | MCE     | MILK  |  |
| 6.0 |      | -0.1   | 36       | 60         | 7.0     | 23    |  |

Komac was a standout from day one arriving at CAMO. Anyone that toured the pasture picked this guy out, just ask JAS.