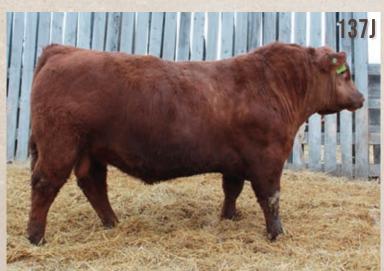

#### LOT J-137J RED JAS BANGER 137J JASS 137J 03/03/2021 2208318

RED TER-RON BAZINGA 13B RED TER-RON BANGER 19D **RED TER-RON GOLDIE 23Y** 

**RED FRASER ANSWER 459B RED JAS JESSICA 180E RED JAS JESSICA 47C** 

TER-RON PARK PLACE 18Y RED TER-RON AMBER 46W RED LAZY MC KINGMAN 16W RED TER-RON GOLDIE 240L **RKY MTN THE ANSWER 10X RED EMMATT MARIA 22X RED BIEBER ROOSEVELT W384 RED JAS JESSI 12W** 

|    | BW 89 | WW 720 | FEB 28 WT 1690 | CE ★★ |      |
|----|-------|--------|----------------|-------|------|
| CE | BW    | WW     | YW             | MCE   | MILK |
| -2 | 2.5   | 34     | 56             | 4     | 22   |

Like this Dam a lot. Dark headed and a stellar producer.