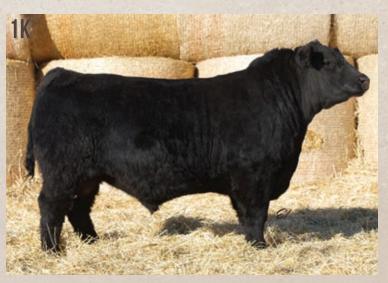

#### LOTJ-1K RED JAS KANGAROO 1K JASS 1K 01/16/2022 APPLIED FOR

MRLA RELOAD 56C RED MRLA RESOURCE 137E MRLA MISS 4422B

RED FINE LINE MULBERRY 26P RED BRYLOR 140M VIDALIA 24Y RED TOP RUNG BOOMER 43U S A V RESOURCE 1441
RED MRLA MISS 641Y
S A V HARVESTOR 0338
MRLA MISS 433T
RED COMPASS MULBERRY 449M
RED DUS FAYETTE 86
RED SSS BOOMER 803B
RED FABULOUS FAYET 4R

|     | PE BW 81 | WW 840 | FEB 28 WT 1370 | CE ★★ |      |
|-----|----------|--------|----------------|-------|------|
| CE  | BW       | WW     | YW             | MCE   | MILK |
| 1.0 | 2.9      | 39     | 77             | 3.5   | 24   |

What a great bull to start off the offering! Embryo calf that puts it all together very well. Have a couple herd sires by 137E would be using this fella myself!