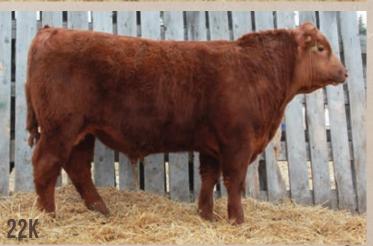

#### LOT J-22K RED JAS KOLE 22K JASS 22K 28/01/2022 2281805

RED SOO LINE POWER EYE 161X RED DAMAR TRUMP C512 RED DAMAR OH BABY W168

RED BRYLOR OTB MARIOTA 90B JAS BELLE 44H JAS TWO BELLE 174U RED COCKBURN RIBEYE 308U
RED TR LYNN 301R
RED FINE LINE MULBERRY 26P
RED T-S OLIVIA 706P
RED BADLANDS OPPORTUNITY 53Y
RED T-S OLIVIA 706P
RED SIX MILE RAM TUFF 689S
JAS FIRST BELLE 57S

|    | BW 72 | WW 790 FEB 28 | 3 WT 1150 | CE *** |      |
|----|-------|---------------|-----------|--------|------|
| CE | BW    | WW            | YW        | MCE    | MILK |
| 6  | -0.2  | 46            | 77        | 9      | 27   |

Used Trump to get sleep easy heifer bulls that still have great shape and performance.