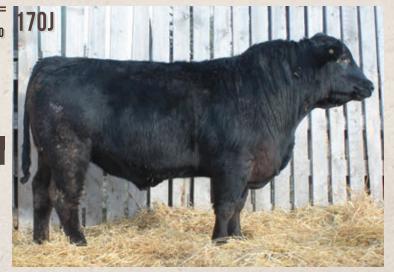

# LOT J-170J JAS JUNGLE 170J JASS 170J 29/03/2021 CM499340

**RED TER-RON BAZINGA 13B RED TER-RON BANGER 19D RED TER-RON GOLDIE 23Y** 

**JAS COLONEL 16C** JAS TILLY 72F **RED JAS TILLY 33D** 

TER-RON PARK PLACE 18Y RED TER-RON AMBER 46W RED LAZY MC KINGMAN 16W **RED TER-RON GOLDIE 240L BLACK BRYLOR KODIAK 204Y** RED BRYLOR MISS ROC 156N RED BRYLOR OTB MARIOTA 90B **RED JAS TILLY 121Y** 

|      | PE BW 97 | WW 760 | FEB 28 WT 7900 | CE ★ |      |
|------|----------|--------|----------------|------|------|
| CE   | BW       | WW     | YW             | MCE  | MILK |
| -2.0 | 2.3      | 43     | 70             | 0.0  | 23   |

Powerhouse bull that will also have excellent females. The total package!