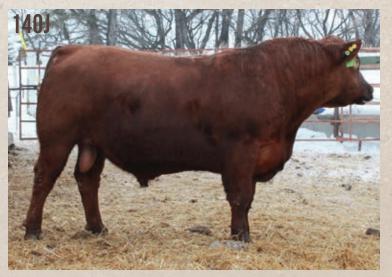

# LOT J-140J RED JAS JESTER 140J JASS 140J 07/02/2021 CM527775

**RKY MTN THE ANSWER 10X RED FRASER ANSWER 459B RED EMMATT MARIA 22X** 

**RED TF PURE PRESSURE 209U RED JAS BRANDINA 109Y RED JAS BRANDINA 43R** 

|      | PE BW 95 | WW 755 | FEB 28 WT 1585 | CE ★ |      |
|------|----------|--------|----------------|------|------|
| CE   | BW       | WW     | YW             | MCE  | MILK |
| -0.5 | 2.2      | 37     | 56             | 5.5  | 26   |

This one will check all of the boxes. Dam has been a very consistent maternal producer.