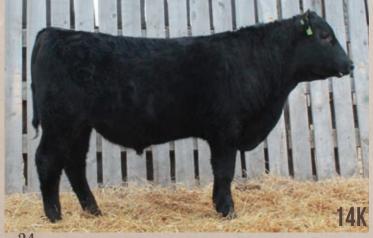

#### LOT C-140J RED CAMO JACKSON 140J

RED CHOPPER K CAPACITY 308B RED MAR MAC MARSHALL 21F RED BRYLOR BONITA 65X

RED RILEY'S TOASTY 6Y RED BRYLOR MISS TST 61A RED BRYLOR MISS MUL 79Y

RED BADLANDS CAPACITY 37W CHOPPER K TEWSOXRO 120X RED SSS ARSON 85U RED BRYLOR BONITA 28T RED BRYLOR TOAST 30T **RED CRESTLINE LIZA JANE 2W** RED FINE LINE MULBERRY 26P RED BLADES MISS NEW TREND 83L

| BW 79 | WW 660 | CAMO 140J | 18/04/2021 | 2224773 CE | ***  |
|-------|--------|-----------|------------|------------|------|
| CE    | BW     | WW        | YW         | MCE        | MILK |
| 3     | 12     | 44        | 72         | 5          | 24   |

Mature heifer bull alert! Dam was purchased in calf from Brylor Ranch even though she was due in April I knew I wanted to own her cause of the pedigree packed coupon she was carrying. Bonita 65X has been one of MarMac's top preforming cows if you have lots of time give Lois a call she will fill you in. Mulberry X Toast dam on the bottom side does this pedigree get anymore proven?!