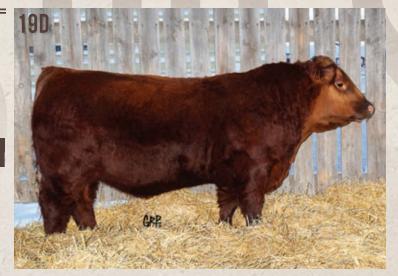

#### REF RED TER-RON BANGER 19D

**TER-RON PARK PLACE 18Y RED TER-RON BAZINGA 13B RED TER-RON AMBER 46W** 

**RED LAZY MC KINGMAN 16W RED TER-RON GOLDIE 23Y RED TER-RON GOLDIE 240L** 

HF TIGER 5T **RED TER-RON GOLDIE 240L RED TER-RON TOUCHDOWN 8S RED TER-RON AMBER 28P** RED RMJ REDMAN 1T RED LAZY MC MISS 67R RED LAZY MC DIVIDE 8J **RED TER-RON GOLDIE 240J** 

| BW 92 | ADJ WW 698 | ADJ YW 1326 | HFX 19D | 11/01/2016 | 1900859 |
|-------|------------|-------------|---------|------------|---------|
| CE    | BW         | WW          | Yw      | MCE        | MILK    |
| -4.0  | 2.3        | 40          | 65      | -2.0       |         |