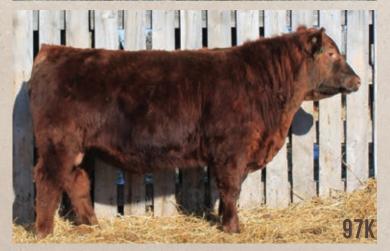

#### LOT J-97K RED JAS KINDRED 97K JASS 97K 13/02/2022 APPLIED FOR

RRA RECKONING 847 RRA RICH BULL H95 RRA GILDA U8257 8146

RED PV GENERAL GRIEVOUS 7X RED JAS SHEBA 142C RED JAS SHEBA 43Z RED U-2 RECKONING 149A
BAR-E-L ERICA 74A
5L INDEPENDANCE 560-298Y
LSF GILDA P4021 U8257
RED BRYLOR SDL PASQUALE 213P
RED VIKSE TA INATEX 624S
RED SSS ARSON 85U
RED JAS SHEBA 66T

|    | BW 86 | WW 650 | YW 985 | CE ★★ |      |
|----|-------|--------|--------|-------|------|
| CE | BW    | WW     | YW     | MCE   | MILK |

Moderate framed, easy doing son of H95. Expect many more explosive sons next year.