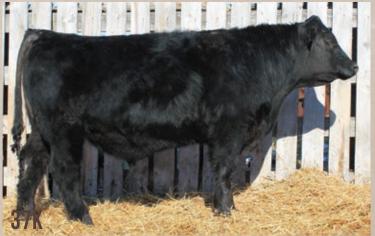

#### LOT C-37K BLAKE'S G FORCE 37K

RED T-K BIG DEAL 98U RED JJL FINAL DEAL 78Z JJL-PRINCESS 4W

S A V PIONEER 7301 BLAKE'S MS GRAVITY 117B RED BLAKE'S MS GRAVITY 72X RED T-K AVALANCHE 8S
RED T-K PRINCESS 14N
S A V FINAL ANSWER 0035
RED RIVERDALE PRINCESS 7P
S A V FINAL ANSWER 0035
S A V BLACKBIRD 5297
RED FINE LINE MULBERRY 26P
RED HOWE MS GRAVITY 33T

| BW 78 | WW 700 | HMG 37K | 13/01/2022 | 2285724 CE | ***  |
|-------|--------|---------|------------|------------|------|
| CE    | BW     | WW      | YW         | MCE        | MILK |
| 6.0   | 0.1    | 43      | 74         | 4.0        | 26   |

Moderate framed pedigree backed heifer bull ALERT!