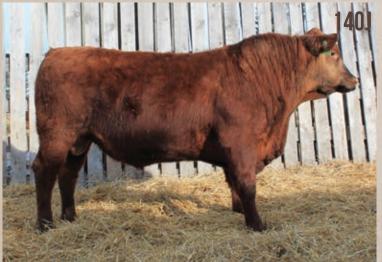

#### LOT J-141 RED JAS JUMANJI 141J JASS 141J 07/03/2021 CM527784

RED TER-RON BAZINGA 13B Red Ter-ron banger 19D Red Ter-ron Goldie 23Y

-1.0

BW

21

PE BW 104 WW 81

WW

TER-RON PARK PLACE 18Y RED TER-RON AMBER 46W RED LAZY MC KINGMAN 16W RED TER-RON GOLDIE 240L

|   | 1 FY 1    |      | 100  |      |
|---|-----------|------|------|------|
| 0 | FEB 28 WT | 1885 | CE ★ |      |
|   | YW        |      | MCE  | MILK |
|   | 00        | 100  | 1.0  | 01   |

RED PV GENERAL GRIEVOUS 7X RED JAS TIBBIE 71A RED JAS LESTER 62Y RED BRYLOR SDL PASQUALE 213P RED VIKSE TA INATEX 624S RED K F WILD 55U RED JAS TIBBIE 28T

If you want dollars in your pockets, you've got to pound down the scales. This guy will do it!