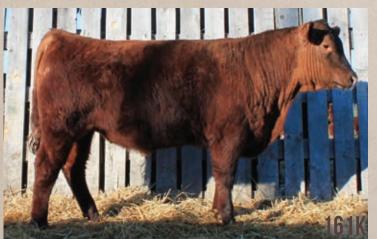

#### LOT C-161K RED BLAKE'S KENNY 161K

RED SIX MILE SIGNATURE 295B RED SIX MILE ELEMENT 10E RED U6 ALANA 13X

RED HOWE TEMPT 24B RED BLAKE'S BABE 204F RED K F BABE 62R RED SIX MILE GRAND SLAM 130Z RED SELMA OF SIX MILE 358X BLACK WHEEL ODYSSEY 117U RED U6 ALANA 65T TOWAW TEMPT 15X RED SOUTH BORDER ROSE 617S RED K F BARNEY 53M RED KF BABE 8L

| BW 64 | WW 665 | HMG 161K | 15/02/2022 | 2260791 CE | ***  |
|-------|--------|----------|------------|------------|------|
| CE    | BW     | WW       | YW         | MCE        | MILK |
| 8.0   | -2.2   | 41       | 61         | 4.0        | 29   |

Range ready heifer bull here, cowboys.