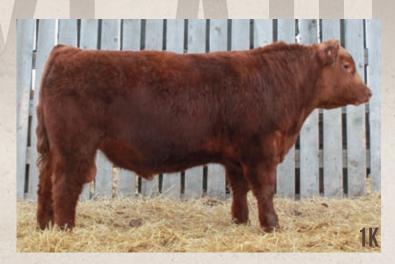

#### LOTJ-1K RED JAS KANGAROO 1K JASS 1K 01/16/2022 APPLIED FOR

MRLA RELOAD 56C RED MRLA RESOURCE 137E MRLA MISS 4422B

RED FINE LINE MULBERRY 26P RED BRYLOR 140M VIDALIA 24Y RED TOP RUNG BOOMER 43U S A V RESOURCE 1441
RED MRLA MISS 641Y
S A V HARVESTOR 0338
MRLA MISS 433T
RED COMPASS MULBERRY 449M
RED DUS FAYETTE 86
RED SSS BOOMER 803B
RED FABULOUS FAYET 4R

|     | PE BW 81 | WW 840 | FEB 28 WT 1370 | CE ★★ |      |
|-----|----------|--------|----------------|-------|------|
| CE  | BW       | WW     | YW             | MCE   | MILK |
| 1.0 | 2.9      | 39     | 77             | 3.5   | 24   |

What a great bull to start off the offering! Embryo calf that puts it all together very well. Have a couple herd sires by 137E would be using this fella myself!