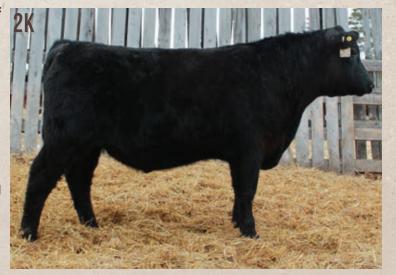

#### LOT J-7K RED JAS KOJO 7K JASS 7K 01/20/2022 2253992

RED LJC MERLIN T179 RED WFL MERLIN 018A RED WFL COMMITMENT 042Y RED LJC MISSION STATEMENT P27 RED BUF CRK REDPRIDE N179 RED BROWN COMMITMENT S7206 RED WFL JEWELMAKER 9024

|    | BW 70 | WW 910 FEB 28 | WT 1255 | CE *** |      |
|----|-------|---------------|---------|--------|------|
| CE | BW    | WW            | YW      | MCE    | MILK |
| 8  | -0.6  | 71            | 114     | 6      | 32   |

RED HXC DECLARATION 5504C Red Jas Gloria 5H Red Jas Gloria 14A RED LEACHMAN PLEDGE A282Z RED HXC190Y RED GLACIER MARIAS 548 RED GOLDEN DAWN GLORIA 33N

Dam won Grand Champion Yearling Heifer, Reserve Supreme Champion and Best Homegrown Heifer in our 2021 Neepawa & Area 4-H Beef Club, Ashley's first year in Beef 4-H. This bull is long and smooth.