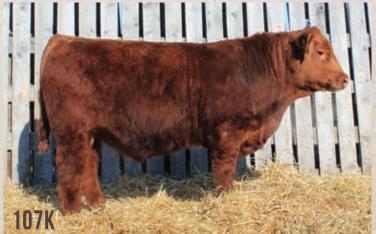

#### LOT J-107K RED JAS KREEK 107K JASS 107K 15/02/2022 2297756

RED U-2 FOREIGNER 413B RED U2 URGENT 27E RED U-2 ANEXA 351N

RED SVR GANGSTER 44X RED MOOSE CREEK BARONA 9D RED MOOSE CREEK BARONA 49B U2 T.K.O.254Z
RED U-2 ANEXA 8026U
RED BAR-E-L APPROVAL 4L
RED U-2 ANEXA 09E
RED SVR GANGSTER 89U
RED SVR MISS LARK 221S
RED MOOSE CREEK SRIRACHA 98W
RED BWA BARONA 5P

|    | BW 89 | NW 720 FEB | 28 WT 1190 | CE ★★ |      |
|----|-------|------------|------------|-------|------|
| CE | BW    | WW         | YW         | MCE   | MILK |
| -6 | 3     | 42         | 68         | 0     | 28   |

Solid Moose Creek dam who has been a mainstay in herd.