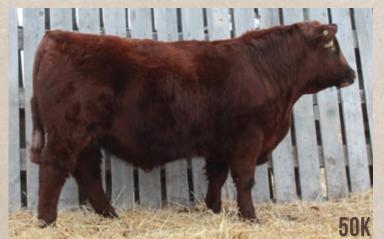

#### LOT J-50K RED JAS KIRO 50K JASS 50K 02/02/2022 2254283

RED LJC MERLIN T179 RED WFL MERLIN 018A RED WFL COMMITMENT 042Y

RED RD DIVIDEND 7F RED JAS GLORIA DAWN 57B RED GOLDEN DAWN GLORIA 33N RED LJC MISSION STATEMENT P27
RED BUF CRK REDPRIDE N179
RED BROWN COMMITMENT S7206
RED WFL JEWELMAKER 9024
RED GLACIER DIVIDE 310
RED DCC COPPER LASS 31
RED BRYLOR NEW TREND 22D
RED GOLDEN DAWN GLORIA 45L

|    | BW 88 | WW 700 F | EB 28 WT 1108 | i CE ★ |      |
|----|-------|----------|---------------|--------|------|
| CE | BW    | ww       | YW            | MCE    | MILK |
| 4  | 0.7   | 40       | 68            | 4      | 31   |
|    |       |          |               |        |      |

Mom has another dark red tank on the ground.