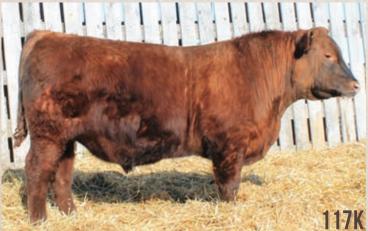

#### LOT G-117 RED BLAKE'S KOHLENBURG 117K

RED TR ROLLS ROYCE 44B RED TR COUPE DE VILLE 33D RED TR ANNA MAY 663W

RED WILBAR COLOSSUS 830Z RED BLAKE'S MISS LANA 177E RED HOWE BLAKE'S MISS LANA 10Z RED BIEBER ROLLIN DEEP Y118
RED TR DOLL TARA 340S
RED FLYING K HERCULES 165P
CFCC 6K
RED TER-RON RELOAD 703T
RED SVR MISS TROPHY 82R
RED HOWE FINEST TRADITION 20W
RED HOWE MISS LANA 159T

| BW  | 74 WW 670 | HMG 117K | 30/01/2022 | 2260743 | CE ★★ |
|-----|-----------|----------|------------|---------|-------|
| CE  | BW        | WW       | YW         | MCE     | MILK  |
| 7.0 | -0.8      | 29       | 47         | 8.0     | 20    |

Well balanced bull here. Remember these calves showed up from a drought stricken area in May. Despite the challenged and adjustments, the bulls have developed at a nice pace.