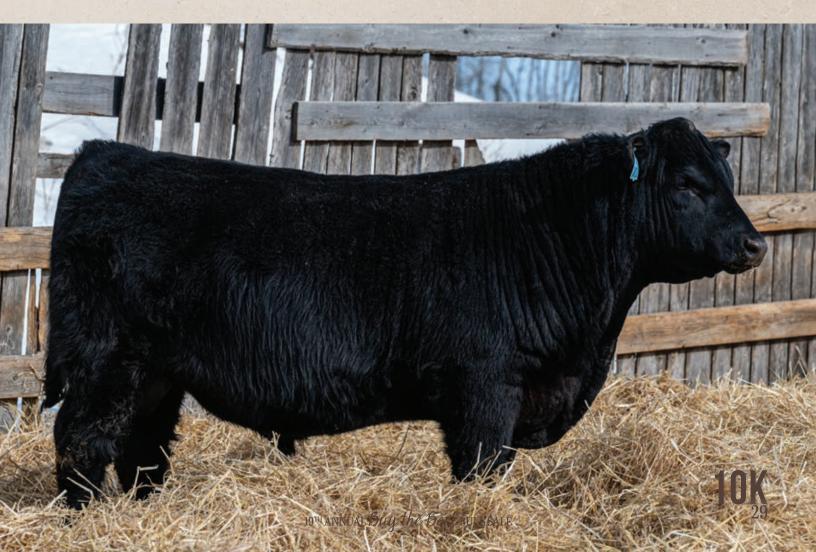

Madsen Angus offers an outstanding group of black bulls sired by HLC Grit 705H, who was Reserve Grand Champion Bull at 2022 Ag-Ex. You will love the high performance, hair, and his optimal birth weight. But do not overlook their feature bull by Madsen Five Iron!