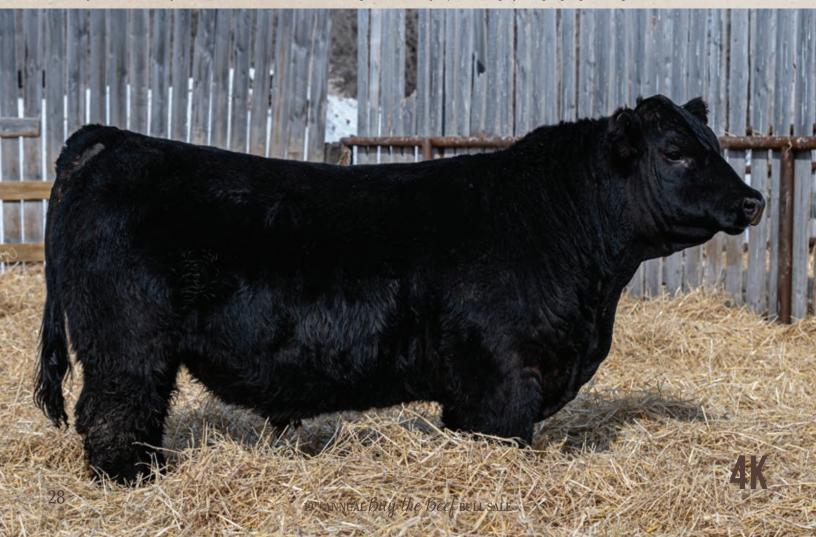

Madsen Angus offers an outstanding group of black bulls sired by HLC Grit 705H, who was Reserve Grand Champion Bull at 2022 Ag-Ex. You will love the high performance, hair, and his optimal birth weight. But do not overlook their feature bull by Madsen Five Iron!