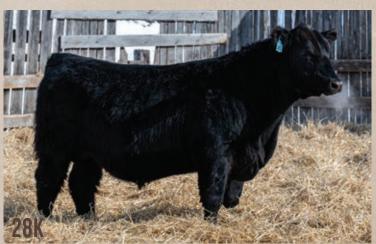

## LOT M-28K HMM BLACK GOLD 28K

FF BLACK GOLD JF C19 J SQUARE S BLACK GOLD 900G J SQUARE S ENCHANTRESS 518C

BROOKING GOLDEN TICKET 8056 J Square S dinter Pride 48H SOO Line Dinter Pride 1078 CONNEALY BLACK GRANITE
JF BARBARAMERE Y3
SANKEYS JUSTIFIED 101
BROOKMORE ENCHANTRESS 229S
BROOKING BANK NOTE 4040
S A V EMBLYNETTE 4223
HF KODIAK 5R
SOO LINE DINTER PRIDE 8517

|     | BW 79 | HMM 28K | 15/02/2022 | ?334175 | PE   |
|-----|-------|---------|------------|---------|------|
| CE  | BW    | ww      | YW         | MCE     | MILK |
| 3.5 | 1.9   | 55      | 94         | 7.5     | 19   |

This fella came in dam from our friends at J Square S. A heifer's first calf, you'll see offspring from this cow for years to come, raising a real nice bull calf again this year. Recommended for heifers.





#### LOTM-35K MADSEN'S TOMBSTONE 35K

YOUNG DALE HI DEFINITION 185B HMM GUS 2G Young dale Little Lady 27D

TJF 20X AMBUSH 14Z ARY LADY HEATHER 16B COLDSTREAM LADY HEATHER 152W PF HOOVER DAM 041
BLACK HAMCO COUNTESS 417T
CONNEALY COURAGE 25L
BIG DREAM MY LITTLE LADY 4B
TJF AMBUSH 20X
TJF MS FREEDOM 35U
MYTTY IN FOCUS
COLDSTREAM LADY HEATHER 82R

|     | BW 82 | TMF 35K | 21/02/2022 | PENDING | PE   |
|-----|-------|---------|------------|---------|------|
| CE  | BW    | ww      | YW         | MCE     | MILK |
| 4.0 | 2.1   | 41      | 79         | 9.0     | 24   |

Nice bull here by Gus and Airey Lady Heather, a cow Chris picked out for us at Ray and Barb's dispersal. Use him on cows or heifers.



#### LOT M-38K HMM CORONA 38K

YOUNG DALE RADIUS 16B Madsen five Iron 21f Young dale Pol