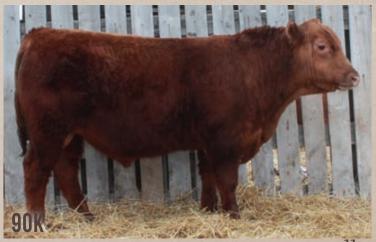

#### LOT J-90K RED JAS KUJO 90K JASS 90K 11/02/2023 2297746

RED U-2 FOREIGNER 413B RED U2 URGENT 27E RED U-2 ANEXA 351N

RED YY HITCH 23X RED JAS REBECCA 16Z RED WRAZ REBECCA 29X U2 T.K.O.254Z
RED U-2 ANEXA 8026U
RED BAR-E-L APPROVAL 4L
RED U-2 ANEXA 09E
RED YY HITCH 514R
CROWFOOT PRIDE 5923R
RED K ADAMS TYCOON 2T
RED VIKSE REBECCA 6128S

| CE | BW 93<br>BW | WW 765<br>WW | FEB 28 WT 1145<br>YW | CE ★<br>MCE | MILK |
|----|-------------|--------------|----------------------|-------------|------|
| -7 | 3.6         | 51           | 81                   | 2           | 26   |

Another solid Urgent son!