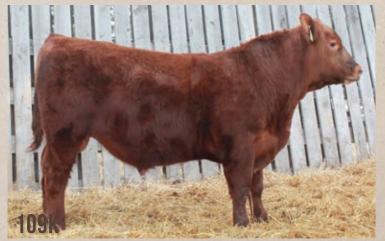

# LOT J-109K RED JAS KAHLUA 109K JASS 109K 15/02/2023 2297748

RED U-2 FOREIGNER 413B RED U2 URGENT 27E RED U-2 ANEXA 351N

RED SOO LINE GLADIATOR 9021 RED JAS MISS ROC 86Z RED JAS MISS ROC 15X U2 T.K.O.254Z
RED U-2 ANEXA 8026U
RED BAR-E-L APPROVAL 4L
RED U-2 ANEXA 09E
RED DWAJO GLADIATOR 32L
RED SOO LINE BIRDIE 7053
RED BJR AH BRANDED BEEF L107
RED BRYLOR MISS ROC 156N

|    | BW 95 | WW 700 FI | EB 28 WT 1195 | CE ★ |      |
|----|-------|-----------|---------------|------|------|
| CE | BW    | WW        | YW            | MCE  | MILK |
| -4 | 3.4   | 39        | 70            | 2    | 24   |

A powerful son of Urgent who has the stretch and width to pound down the scales.